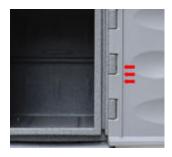

### **WATERPROOFING**

Sealed Door
The locker door fully covers the locker carcass, which effectively enhances the waterproof performance.

Water Strip
This waterproof locker is designed with a water strip which captures water and allows it to drain.

Water Strip Design
The water strip prevents rain water from entering into the locker.

**P:** 1300 202 557 www.premier-lockers.com sales@premier-lockers.com