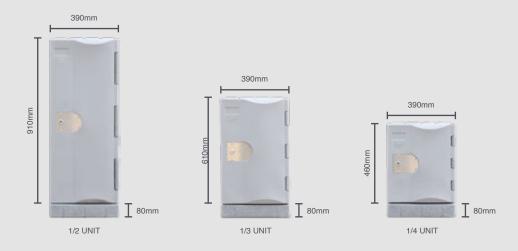

## **TECHNICAL SPECIFICATIONS**

| CODE | DESCRIPTION          | DIMENSIONS                               |
|------|----------------------|------------------------------------------|
| -    | Half Height Locker   | 910H x 390W x 500D (990H with 80mm base) |
| -    | Third Height Locker  | 610H x 390W x 500D (690H with 80mm base) |
| -    | Quater Height Locker | 460H x 390W x500D (540H with 80mm base)  |