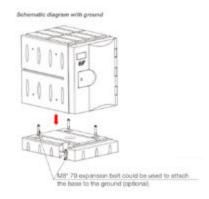

ker  | 610H x 390W x 500D (690H with 80mm base) |
| -    | Quater Height Locker | 460H x 390W x500D (540H with 80mm base)  |

**P:** 1300 202 557 www.premier-lockers.com sales@premier-lockers.com



## **COLOURS AVAILABLE**

Door unit colours can be customised to suit a certain theme or create an interesting design element.

# Carcass:



### Doors:



Custom colours available on request, contact your local sales representative for more information.

### **WATERPROOFING**



Sealed Door
The locker door fully covers the locker carcass, which effectively enhances the waterproof performance.



Water Strip
This waterproof locker is designed with a water strip which captures water and allows it to drain.



Water Strip Design
The water strip prevents rain water from entering into the locker.





**P:** 1300 202 557 www.premier-lockers.com sales@premier-lockers.com

#### STANDARD LOCK OPTIONS

We have a wide variety of lock options to choose from, with varying features and locker compatibility. To discuss which locks would best suit your needs and your locker of preference, contact your local sales representative.





- 1. Key Lock
- 2. Pad-latch Lock

# **ACCESSORIES**

## A range of optional accessories to increase the lockers functionality.

- Sloping Top
- Locker Stand
- Hanging Rail
- Plinths

- · Locker Bench
- Locker Numbering
- Shelf
- · Clothes Hook

#### **PRODUCT CUSTOMISATION**

We focus on delivering products to our customers that meet their specific requirements. As a result of our manufacturing capabilities, if you're looking for a custom size, colour or product