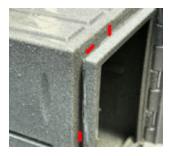

### **WATERPROOFING**

Sealed Door
The locker door fully covers the locker carcass, which effectively enhances the waterproof performance.

Water Strip
This waterproof locker is designed with a water strip which captures water and allows it to drain.

Water Strip Design
The water strip prevents rain water from entering into the locker.

**P:** 1300 202 557 www.premier-lockers.com sales@premier-lockers.com