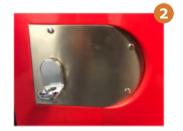

#### STANDARD LOCK OPTIONS

We have a wide variety of lock options to choose from, with varying features and locker compatibility. To discuss which locks would best suit your needs and your locker of preference, contact your local sales representative.

- 1. Key Lock
- 2. Pad-latch Lock