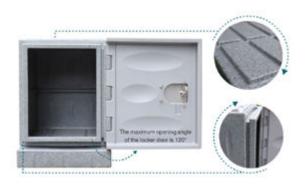

### **WATERPROOFING**

Sealed Door
The locker door fully covers the locker carcass, which effectively enhances the waterproof performance.

Water Strip
This waterproof locker is designed with a water strip which captures water and allows it to drain.

Water Strip Design
The water strip prevents rain water from entering into the locker.

**P:** 1300 202 557 www.premier-lockers.com sales@premier-lockers.com