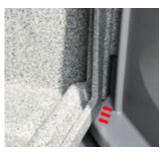

### **WATERPROOFING**

Sealed Door
The locker door fully covers the locker carcass, which effectively enhances the waterproof performance.

Water Strip
This waterproof locker is designed with a water strip which captures water and allows it to drain.

Water Strip Design
The water strip prevents rain water from entering into the locker.

**P:** 1300 202 557 www.premier-lockers.com sales@premier-lockers.com