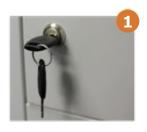

#### STANDARD LOCK OPTIONS

- 1. Key Lock
- 2. Pad-latch Lock

We have a wide variety of lock options to choose from, with varying features and locker compatibility. To discuss which locks would best suit your needs and your locker of preference, contact your local sales representative.