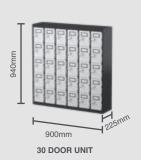

## **TECHNICAL SPECIFICATIONS**

| CODE  | DESCRIPTION                    | DIMENSIONS          |
|-------|--------------------------------|---------------------|
| LK30T | Steelco Phone Locker - 30 Door | 940H x 900W x 225D  |
| LK60T | Steelco Phone Locker - 60 Door | 1830H x 900W x 225D |