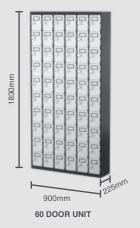

## **TECHNICAL SPECIFICATIONS**

| CODE  | DESCRIPTION                    | DIMENSIONS          |
|-------|--------------------------------|---------------------|
| LK30T | Steelco Phone Locker - 30 Door | 940H x 900W x 225D  |
| LK60T | Steelco Phone Locker - 60 Door | 1830H x 900W x 225D |