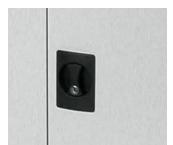

storing personal items such as clothing, shoes, and helmets.

### **FEATURES**

- Flush-mounted doors with a 180-degree door opening capacity
- ▶ Shelves are adjustable in 32mm increments
- Drawer fronts include full-length label holder for easy identification
- > 3 Point locking mechanism fitted with a barrel exchange lock
- Large range of accessories available to enhance your storage experience
- 40kg shelf capacity uniformly distributed load (UDL)
- Quality powder coated finish
- ▶ 10-year product warranty

#### **STOCK COLOURS**

SILVER GREY

**GRAPHITE RIPPLE** 

Custom colours available on request, contact your local sales representative for more information.

**P:** 1300 202 557 www.premier-lockers.com sales@premier-lockers.com



PERSONNEL WARDROBE

#### **STANDARD LOCK OPTIONS**



Key Lock

## **TECHNICAL SPECIFICATIONS**

| CODE       | DESCRIPTION                | DIMENSIONS          |
|------------|----------------------------|---------------------|
| PW1830/914 | Steelco Personnel Wardrobe | 1830H x 914W x 463D |

\*Due to Premier Locker's local manufacturing capability, different configurations and sizes can be supplied upon request to suit nearly any office environment correctly. Please contact your sales representative for further information.

**P:** 1300 202 557 www.premier-lockers.com sales@premier-lockers.com