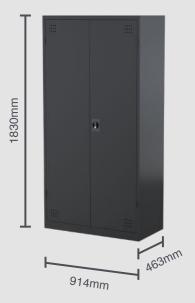

## **TECHNICAL SPECIFICATIONS**

| CODE       | DESCRIPTION                | DIMENSIONS          |
|------------|----------------------------|---------------------|
| PW1830/914 | Steelco Personnel Wardrobe | 1830H x 914W x 463D |