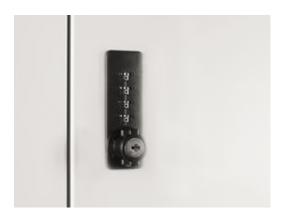

m slim edge for a modern look
- Flush-mounted doors with a 180-degree opening capability
- Mail slot as standard
- ► Combination lock as standard
- > Optional lock options available on lead time
- Quality powder coated finish
- 10-year product warranty

# **STOCK COLOURS**

WHITE

Custom colours available on request. Please refer to our steel colour chart or contact your local sales representative for more information.

### **TECHNICAL SPECIFICATIONS**

| CODE       | DESCRIPTION                     | DIMENSIONS          |
|------------|---------------------------------|---------------------|
| SLK6D900WH | 6 Door Steel Locker (12mm edge) | 1200H x 900W x 400D |

**P:** 1300 202 557 www.premier-lockers.com sales@premier-lockers.com

#### STANDARD LOCK OPTIONS

1. CM-9525 Combination Lock



#### **PRODUCT CUSTOMISATION**

We focus on delivering products to our customers that meet their specific requirements. As a result of our manufacturing capabilities, if you're looking for a custom size, colour or product, chances are we can do it! Contact your local sales representative for more information.