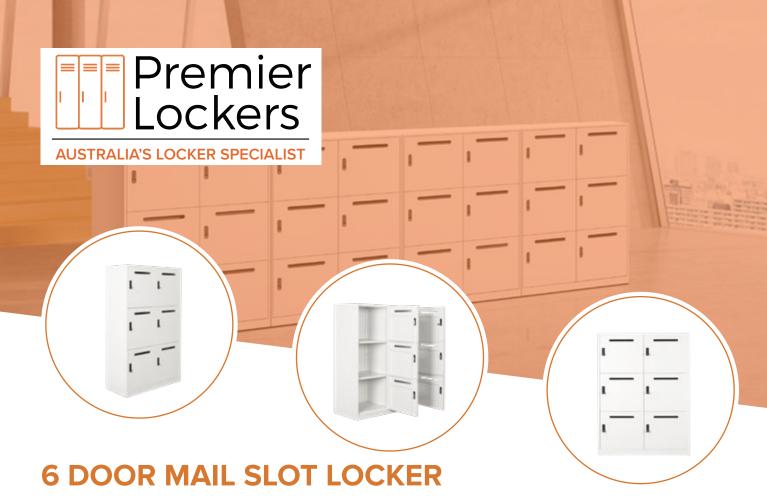

Steelco Steel Six Door Lockers are designed to securely store personal items of varying sizes. Designed to fit seamlessly into a workstation setup, the locker units come with combination locks and mail slots as standard.

## **FEATURES**

- ▶ Unique 12mm slim edge for a modern look
- Flush-mounted doors with a 180-degree opening capability
- Mail slot as standard
- ► Combination lock as standard
- > Optional lock options available on lead time
- Quality powder coated finish
- 10-year product warranty

### **TECHNICAL SPECIFICATIONS**

| CODE       | DESCRIPTION                     | DIMENSIONS          |
|------------|---------------------------------|---------------------|
| SLK6D900WH | 6 Door Steel Locker (12mm edge) | 1200H x 900W x 400D |