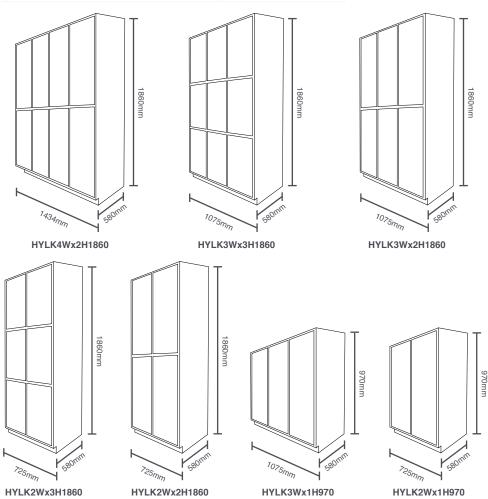

### **TECHNICAL SPECIFICATIONS**

| CODE          | DESCRIPTION                                     | DIMENSIONS           |
|---------------|-------------------------------------------------|----------------------|
| HYLK2Wx1H970  | Half Height 2 Door Hybrid Locker Unit (2W x 1H) | 970H x 725W x 580D   |
| HYLK3Wx1H970  | Half Height 3 Door Hybrid Locker Unit (3W x 1H) | 970H x 1075W x 580D  |
| HYLK2Wx2H1860 | 4 Door Hybrid Locker Unit (2W x 2H)             | 1860H x 725W x 580D  |
| HYLK3Wx2H1860 | 6 Door Hybrid Locker Unit (3W x 2H)             | 1860H x 1075W x 580D |
| HYLK2Wx3H1860 | 6 Door Hybrid Locker Unit (2W x 3H)             | 1860H x 725W x 580D  |
| HYLK3Wx3H1860 | 9 Door Hybrid Locker Unit (3W x 3H)             | 1860H x 1075W x 580D |
| HYLK4Wx2H1860 | 8 Door Hybrid Locker Unit (4W x 2H)             | 1860H x 1434W x 580D |