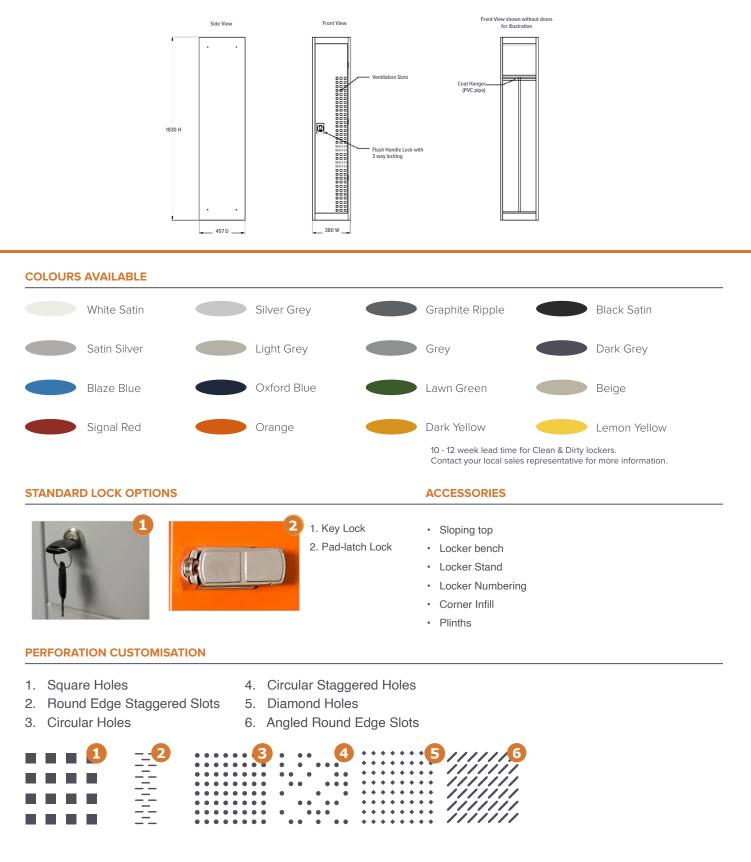

## FEATURES

- Personal compartment (Internal height 315mm)
- Hanging compartment (Internal height 1390mm)
- Central divider to separate clean from dirty garments
- Full width heavy duty hanging rail
- Made from heavy gauge steel
- Environmentally friendly 100% recyclable steel
- Welded frame provides strength and stability
- Perimeter door surround, prevents door from being forced inwards
- Full length internal door reinforcing for added strength
- 180 degree opening semi-perforated door
- Powder coat finish
- 10 Year Warranty

## **TECHNICAL SPECIFICATIONS**

| CODE | DESCRIPTION                       | DIMENSIONS          |
|------|-----------------------------------|---------------------|
|      | Clean & Dirty Locker (380mm Wide) | 1830H x 380W x 457D |