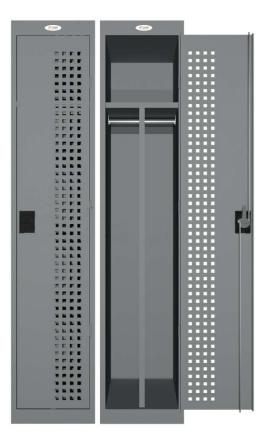

## FEATURES

- Personal compartment (Internal height 315mm)
- Hanging compartment (Internal height 1390mm)
- Central divider to separate clean from dirty garments
- Full width heavy duty hanging rail
- Made from heavy gauge steel
- Environmentally friendly 100% recyclable steel
- Welded frame provides strength and stability
- Perimeter door surround, prevents door from being forced inwards
- Full length internal door reinforcing for added strength
- 180 degree opening semi-perforated door
- Powder coat finish
- 10 Year Warranty