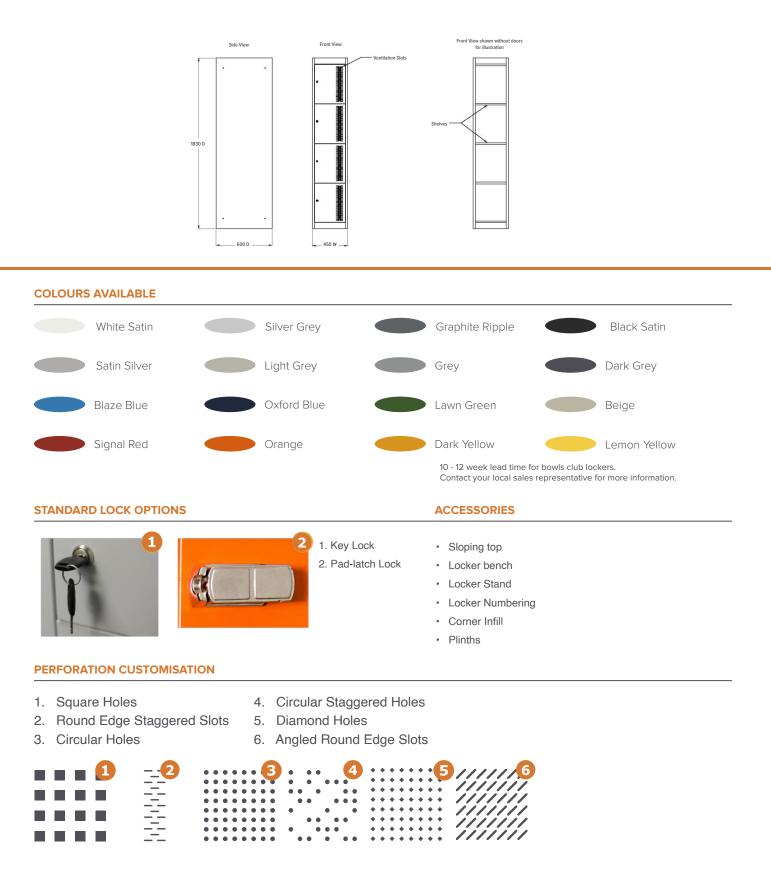

## **FEATURES**

- Made from heavy gauge steel.
- Environmentally friendly 100% recyclable steel.
- > Welded frame and cross supports provide strength and stability.
- > Perimeter door surround, prevents doors from being forced inwards.
- Extra deep 600mm compartments.
- Reinforced base compartment shelves.
- Full length internal door reinforcing for added strength.
- ▶ 180 degree opening doors.
- Slotted door ventilation.
- Powder coat finish.
- 10 Year Warranty.

## **TECHNICAL SPECIFICATIONS**

| CODE | DESCRIPTION                    | DIMENSIONS          |
|------|--------------------------------|---------------------|
|      | Bowls Club Locker (450mm Wide) | 1830H x 450W x 600D |