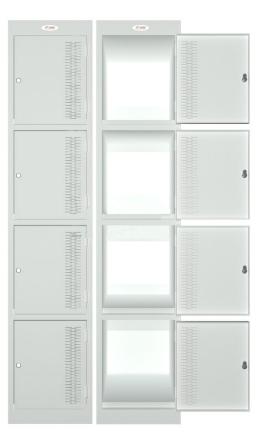

## **BOWLS CLUB STEEL LOCKER**

Premier Bowls Club Bag Lockers are specifically designed to securely store bowling bags, bowls clothing and other bowling gear. Made from heavy gauge steel door increased strength and durability.

## **FEATURES**

- Made from heavy gauge steel.
- Environmentally friendly 100% recyclable steel.
- > Welded frame and cross supports provide strength and stability.
- > Perimeter door surround, prevents doors from being forced inwards.
- Extra deep 600mm compartments.
- Reinforced base compartment shelves.
- Full length internal door reinforcing for added strength.
- ▶ 180 degree opening doors.
- Slotted door ventilation.
- Powder coat finish.
- 10 Year Warranty.