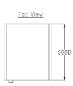

## **TECHNICAL SPECIFICATIONS**

| CODE | DESCRIPTION                  | DIMENSIONS          |
|------|------------------------------|---------------------|
|      | Backpack Locker (450mm Wide) | 1830H x 450W x 550D |