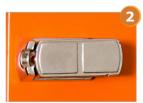

#### STANDARD LOCK OPTIONS

- 1. Key Lock
- 2. Pad-latch Lock
- **ACCESSORIES**
- · Sloping top · Locker bench
- · Locker Stand
- Locker Numbering
- Corner Infill
- Plinths