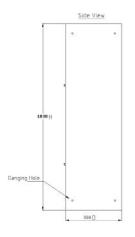

## **TECHNICAL SPECIFICATIONS**

| CODE | DESCRIPTION                  | DIMENSIONS          |
|------|------------------------------|---------------------|
|      | Backpack Locker (450mm Wide) | 1830H x 450W x 550D |