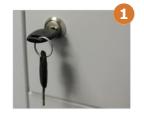

#### STANDARD LOCK OPTIONS

- 1. Key Lock
- 2. Pad-latch Lock
- **ACCESSORIES**
- · Sloping top · Locker bench
- · Locker Stand
- Locker Numbering
- Corner Infill
- Plinths