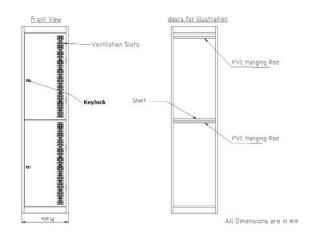

#### STANDARD LOCK OPTIONS

- 1. Key Lock
- 2. Pad-latch Lock
- **ACCESSORIES**
- · Sloping top · Locker bench
- · Locker Stand
- Locker Numbering
- Corner Infill
- Plinths

## **TECHNICAL SPECIFICATIONS**

| CODE | DESCRIPTION                  | DIMENSIONS          |
|------|------------------------------|---------------------|
|      | Backpack Locker (450mm Wide) | 1830H x 450W x 550D |