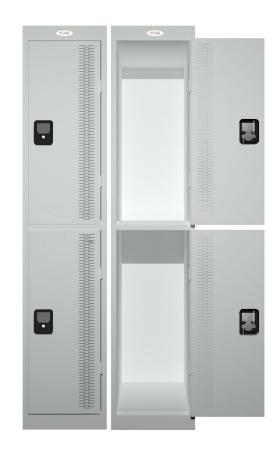

# **BACKPACKER STEEL LOCKER**

Premier Backpacker lockers are made from heavy duty gauge steel, they are perfect for schools, workplaces and public spaces where they are actively used day-in and day-out. We have designed these lockers to accommodate large backpacks, folders, textbooks, clothes, and tech securely, giving users peace of mind that their personal items are safe and secure.

## **FEATURES**

- Made from heavy gauge steel.
- ▶ Environmentally friendly 100% recyclable steel.
- Reinforced fixed base shelves.
- Welded frame and cross supports provide strength and stability.
- Perimeter door surround, prevents doors from being forced inwards.
- Full length internal door reinforcing for added strength.
- ▶ 180-degree opening doors.
- Full length door ventilation slots.
- Powder coat finish.
- 10 Year Warranty.