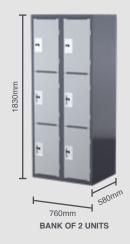

## **TECHNICAL SPECIFICATIONS**

| CODE   | DESCRIPTION                                         | DIMENSIONS           |
|--------|-----------------------------------------------------|----------------------|
| SL3DS  | Steelco Heavy Duty 3 Door School Locker             | 1830H x 380W x 580D  |
| SL3DB2 | Steelco Heavy Duty 3 Door School Locker (Bank of 2) | 1830H x 760W x 580D  |
| SL3DB3 | Steelco Heavy Duty 3 Door School Locker (Bank of 3) | 1830H x 1140W x 580D |