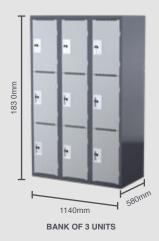

## **TECHNICAL SPECIFICATIONS**

| CODE   | DESCRIPTION                                         | DIMENSIONS           |
|--------|-----------------------------------------------------|----------------------|
| SL3DS  | Steelco Heavy Duty 3 Door School Locker             | 1830H x 380W x 580D  |
| SL3DB2 | Steelco Heavy Duty 3 Door School Locker (Bank of 2) | 1830H x 760W x 580D  |
| SL3DB3 | Steelco Heavy Duty 3 Door School Locker (Bank of 3) | 1830H x 1140W x 580D |