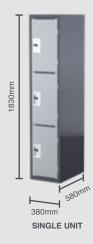

## **TECHNICAL SPECIFICATIONS**

| CODE   | DESCRIPTION                                         | DIMENSIONS           |
|--------|-----------------------------------------------------|----------------------|
| SL3DS  | Steelco Heavy Duty 3 Door School Locker             | 1830H x 380W x 580D  |
| SL3DB2 | Steelco Heavy Duty 3 Door School Locker (Bank of 2) | 1830H x 760W x 580D  |
| SL3DB3 | Steelco Heavy Duty 3 Door School Locker (Bank of 3) | 1830H x 1140W x 580D |