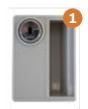

### STANDARD LOCK OPTIONS

- 1. Key Lock
- 2. Pad-Latch Lock

We have sa wide variety of lock options to choose from, with varying features and locker compatibility. To discuss which locks would best suit your needs and your locker of preference, contact your local sales representative.