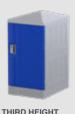

# **TECHNICAL SPECIFICATIONS**

| CODE        | DESCRIPTION                                          | DIMENSIONS          |
|-------------|------------------------------------------------------|---------------------|
| ABSPL2/1940 | Steelco ABS Plastic Locker - Two Tier Full Height    | 1940H x 380W x 500D |
| ABSPL3/1940 | Steelco ABS Plastic Locker - Three Tier Full Height  | 1940H x 380W x 500D |
| ABSPL4/1940 | Steelco ABS Plastic Locker - Four Tier Full Height   | 1940H x 380W x 500D |
| ABSPL6/1940 | Steelco ABS Plastic Locker - Six Tier Full Height    | 1940H x 380W x 500D |
| ABSPL1/1010 | Steelco ABS Plastic Locker - One Tier Half Height    | 1010H x 380W x 500D |
| ABSPL1/700  | Steelco ABS Plastic Locker - One Tier Third Height   | 700H x 380W x 500D  |
| ABSPL1/545  | Steelco ABS Plastic Locker - One Tier Quarter Height | 545H x 380W x 500D  |
| ABSPL1/390  | Steelco ABS Plastic Locker - One Tier Sixth Height   | 390H x 380W x 500D  |