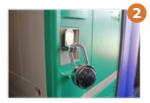

### STANDARD LOCK OPTIONS

- 1. Key Lock
- 2. Pad-Latch Lock

We have sa wide variety of lock options to choose from, with varying features and locker compatibility. To discuss which locks would best suit your needs and your locker of preference, contact your local sales representative.