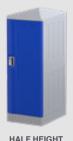

# **TECHNICAL SPECIFICATIONS**

| CODE        | DESCRIPTION                                          | DIMENSIONS          |
|-------------|------------------------------------------------------|---------------------|
| ABSPL2/1940 | Steelco ABS Plastic Locker - Two Tier Full Height    | 1940H x 380W x 500D |
| ABSPL3/1940 | Steelco ABS Plastic Locker - Three Tier Full Height  | 1940H x 380W x 500D |
| ABSPL4/1940 | Steelco ABS Plastic Locker - Four Tier Full Height   | 1940H x 380W x 500D |
| ABSPL6/1940 | Steelco ABS Plastic Locker - Six Tier Full Height    | 1940H x 380W x 500D |
| ABSPL1/1010 | Steelco ABS Plastic Locker - One Tier Half Height    | 1010H x 380W x 500D |
| ABSPL1/700  | Steelco ABS Plastic Locker - One Tier Third Height   | 700H x 380W x 500D  |
| ABSPL1/545  | Steelco ABS Plastic Locker - One Tier Quarter Height | 545H x 380W x 500D  |
| ABSPL1/390  | Steelco ABS Plastic Locker - One Tier Sixth Height   | 390H x 380W x 500D  |