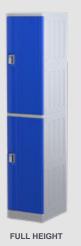

# **TECHNICAL SPECIFICATIONS**

| CODE        | DESCRIPTION                                          | DIMENSIONS          |
|-------------|------------------------------------------------------|---------------------|
| ABSPL2/1940 | Steelco ABS Plastic Locker - Two Tier Full Height    | 1940H x 380W x 500D |
| ABSPL3/1940 | Steelco ABS Plastic Locker - Three Tier Full Height  | 1940H x 380W x 500D |
| ABSPL4/1940 | Steelco ABS Plastic Locker - Four Tier Full Height   | 1940H x 380W x 500D |
| ABSPL6/1940 | Steelco ABS Plastic Locker - Six Tier Full Height    | 1940H x 380W x 500D |
| ABSPL1/1010 | Steelco ABS Plastic Locker - One Tier Half Height    | 1010H x 380W x 500D |
| ABSPL1/700  | Steelco ABS Plastic Locker - One Tier Third Height   | 700H x 380W x 500D  |
| ABSPL1/545  | Steelco ABS Plastic Locker - One Tier Quarter Height | 545H x 380W x 500D  |
| ABSPL1/390  | Steelco ABS Plastic Locker - One Tier Sixth Height   | 390H x 380W x 500D  |