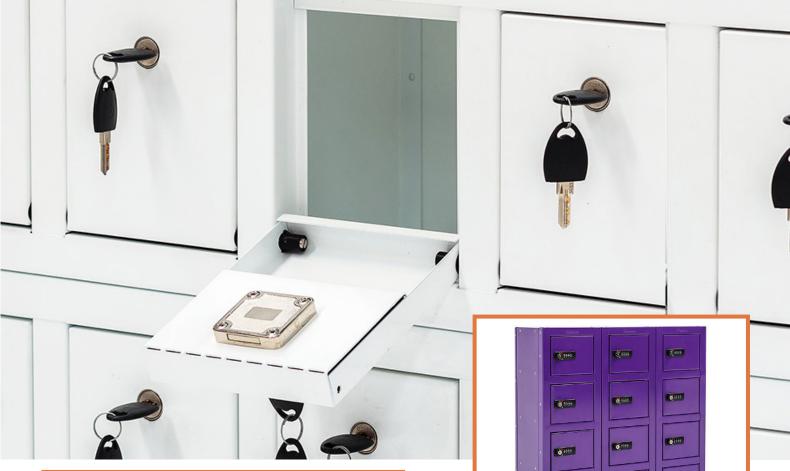

### PERFECT FOR NIGHTCLUBS, GYMS, OFFICES, OR ANY ENVIRONMENT WITH LIMITED STORAGE SPACES.

For secure storage in confined spaces, our sophisticated mini lockers are the solution you need. Perfect for nightclubs, gyms, offices, or any environment with limited storage space, these compact units are just large enough to provide safekeeping for small personal items like wallets, keys, purses and phones.

Space-saving and functional, these small, wall-mounted units can be easily integrated into any public or private area. Aluminium brackets hold and connect each bank, with end panels ensuring additional strength and stability. And with a range of locking options available, they can be suitable for either single or multiple users in all different applications.

#### **OPTIONS**

- Numbered Plaques.
- Key Locking
- Provision for Padlock
- Combination Code Padlocks.

PO Box 1032, North Sydney NSW 2059 | Phone 1300 202 557 | Email sales@premier-lockers.com

6 141

6.33