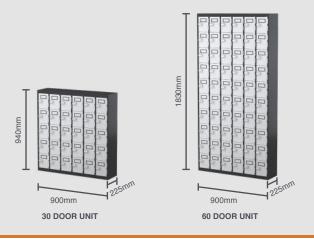

# FEATURES

- Available in a 30 door or 60 door unit
- Compartments are designed to store all types of smartphones
- Compartments can be used to store other small items such as medications, keys, and jewellery
- Can be fitted with GPO outlets for charging capabilities
- Comes with a pad latch or keylock with a master key for opening
- Flush-mounted doors with 180-degree opening capability
- Name holder inserts for easy identification

# **TECHNICAL SPECIFICATIONS**

| CODE  | DESCRIPTION                    | DIMENSIONS          |
|-------|--------------------------------|---------------------|
| LK30T | Steelco Phone Locker - 30 Door | 940H x 900W x 225D  |
| LK60T | Steelco Phone Locker - 60 Door | 1830H x 900W x 225D |